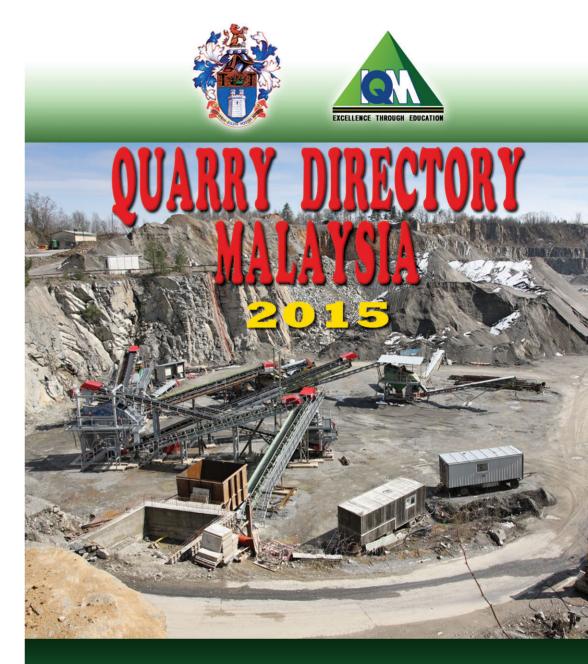

With the immense success and popularity of the Quarry Directory Malaysia 2014, we are now introducing yet another issue of the Quarry Directory Malaysia 2015, a publication generic to the mainstream activities and development of the quarry industries in Malaysia.

The edition of the Quarry Directory Malaysia contains fully updated information on operational quarries in Malaysia. The location maps of all quarries in Malaysia published in the Directory are being supplied courtesy of the Department of Minerals and Geoscience Malaysia.

A great deal of effort is being put into the compilation of this Directory so that the publication remains the definitive reference source for the quarrying industry in Malaysia. Please treasure it!

New features include the bold yet pleasing design for the front cover, attractive and impressive formats for advertisement spaces in full colour or black and white. Your corporate image will be greatly enhanced here as it serves as a bridge linking to the end users.